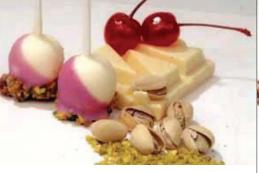

## Cheesecake

**TUXEDO CHEESE CAKE POP** 

Cheesecake, white, milk and dark chocolate coatings with peanut crunchies and Reeses® Peanut Butter Pieces

PINK LADY CHEESE CAKE POP

Cheesecake, white chocolate coating, red coloring, dipped in pistachio crunchies, ground pistachios and sun dried cherries