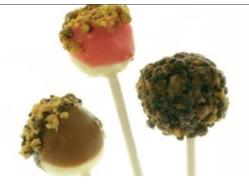

## Cheesecake

**TUXEDO CHEESE CAKE POP** 

Cheesecake, white, milk and dark chocolate coatings with peanut crunchies and Reeses® Peanut Butter Pieces

PINK LADY CHEESE CAKE POP

Cheesecake, white chocolate coating, red coloring, dipped in pistachio crunchies, ground pistachios and sun dried cherries

**CHOCOLATE POP** 

Cheesecake, milk chocolate coating dipped in dark chocolate crunchies and ground Score Bars

**Lollipop Cheesecake Mixed** Product # KB444 • Size 50 count

This case comes with all 3 flavors, each created by award-winning chef, David Burke of Manhattan famed Park Avenue Cafe and ONE C.P.S. at the Plaza Hotel. Gourmet Cheesecake Pops are easy to prepare, just defrost and serve... a burst of satisfaction in just one mouthful!