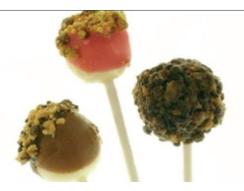

## Cheesecake

**TUXEDO CHEESE CAKE POP** 

Cheesecake, white, milk and dark chocolate coatings with peanut crunchies and Reeses® Peanut Butter Pieces

PINK LADY CHEESE CAKE POP

Cheesecake, white chocolate coating, red coloring, dipped in pistachio crunchies, ground pistachios and sun dried cherries

**CHOCOLATE POP** 

Cheesecake, milk chocolate coating dipped in dark chocolate crunchies and ground Score Bars

**Lollipop Cheesecake Mixed** Product # KB444 • Size 50 count

This case comes with all 3 flavors, each created by award-winning chef, David Burke of Manhattan famed Park Avenue Cafe and ONE C.P.S. at the Plaza Hotel. Gourmet Cheesecake Pops are easy to prepare, just defrost and serve... a burst of satisfaction in just one mouthful!