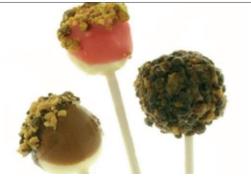

## Cheesecake

**TUXEDO CHEESE CAKE POP** 

Cheesecake, white, milk and dark chocolate coatings with peanut crunchies and Reeses® Peanut Butter Pieces

PINK LADY CHEESE CAKE POP

Cheesecake, white chocolate coating, red coloring, dipped in pistachio crunchies, ground pistachios and sun dried cherries

**CHOCOLATE POP** 

Cheesecake, milk chocolate coating dipped in dark chocolate crunchies and ground Score Bars

**Lollipop Cheesecake Mixed** Product # KB444 • Size 50 count

This case comes with all 3 flavors, each created by award-winning chef, David Burke of Manhattan famed Park Avenue Cafe and ONE C.P.S. at the Plaza Hotel. Gourmet Cheesecake Pops are easy to prepare, just defrost and serve... a burst of satisfaction in just one mouthful!