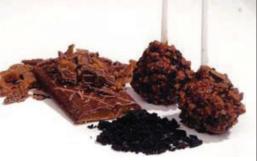

**CHOCOLATE POP** 

Cheesecake, milk chocolate coating dipped in dark chocolate crunchies and ground Score Bars

**Lollipop Cheesecake Mixed** Product # KB444 • Size 50 count

This case comes with all 3 flavors, each created by award-winning chef, David Burke of Manhattan famed Park Avenue Cafe and ONE C.P.S. at the Plaza Hotel. Gourmet Cheesecake Pops are easy to prepare, just defrost and serve... a burst of satisfaction in just one mouthful!