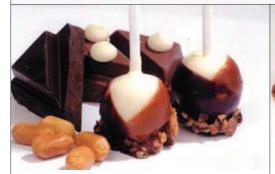

## Cheesecake

**TUXEDO CHEESE CAKE POP** 

Cheesecake, white, milk and dark chocolate coatings with peanut crunchies and Reeses® Peanut Butter Pieces

PINK LADY CHEESE CAKE POP

Cheesecake, white chocolate coating, red coloring, dipped in pistachio crunchies, ground pistachios and sun dried cherries

**CHOCOLATE POP** 

Cheesecake, milk chocolate coating dipped in dark chocolate crunchies and ground Score Bars

**Lollipop Cheesecake Mixed** Product # KB444 • Size 50 count

This case comes with all 3 flavors, each created by award-winning chef, David Burke of Manhattan famed Park Avenue Cafe and ONE C.P.S. at the Plaza Hotel. Gourmet Cheesecake Pops are easy to prepare, just defrost and serve... a burst of satisfaction in just one mouthful!