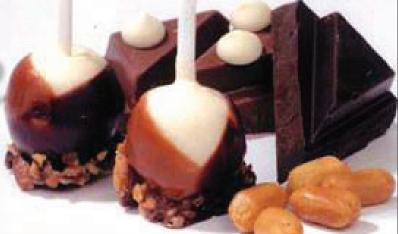

## Cheesecake

**TUXEDO CHEESE CAKE POP** 

Cheesecake, white, milk and dark chocolate coatings with peanut crunchies and Reeses® Peanut Butter Pieces

PINK LADY CHEESE CAKE POP

Cheesecake, white chocolate coating, red coloring, dipped in pistachio crunchies, ground pistachios and sun dried cherries

**CHOCOLATE POP** 

Cheesecake, milk chocolate coating dipped in dark chocolate crunchies and ground Score Bars

**Lollipop Cheesecake Mixed** Product # KB444 • Size 50 count

This case comes with all 3 flavors, each created by award-winning chef, David Burke of Manhattan famed Park Avenue Cafe and ONE C.P.S. at the Plaza Hotel. Gourmet Cheesecake Pops are easy to prepare, just defrost and serve... a burst of satisfaction in just one mouthful!